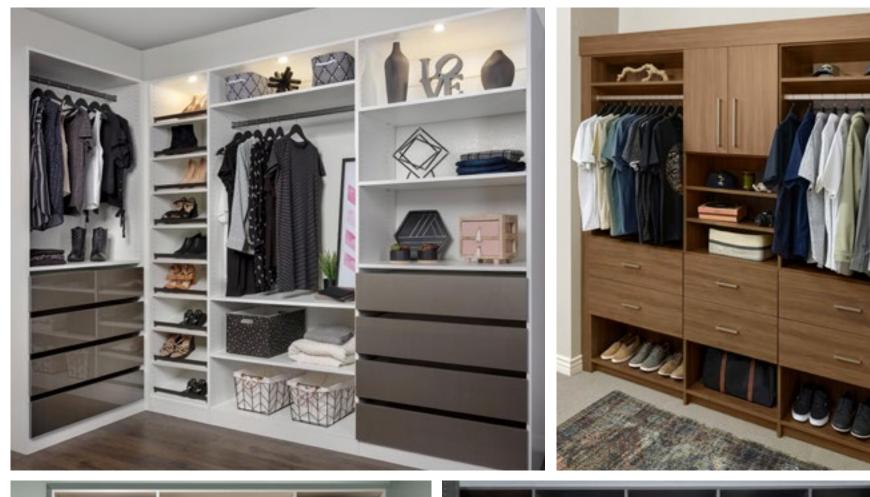

### CLOSETS

Reach a new level of organization with our innovative custom closet systems. Designed to fit in any space big or small, we will work with you to transform your cluttered closet into a well-organized space that meets both your style and budget.

Design <del>¢</del> Organization

A custom-designed closet is the perfect place to showcase your incredible sense of style. Whether you have a walk-in closet, reach-in closet or something in between, we can truly customize your space to create more storage and ease in your daily routine.