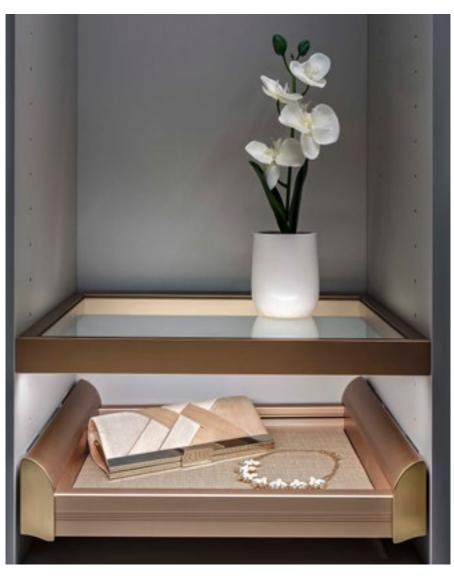

### LIGHTING OPTIONS

Custom lighting is the perfect finishing touch for any luxury closet. With both options of strip lighting and puck lights in addition to lighted shelves, the possibilities are truly endless! Wanting a stand-out look? We also offer vertical lighting that will bring a modern, stunning appeal to any space. Create a show-stopping look for your home that truly highlights your custom storage.