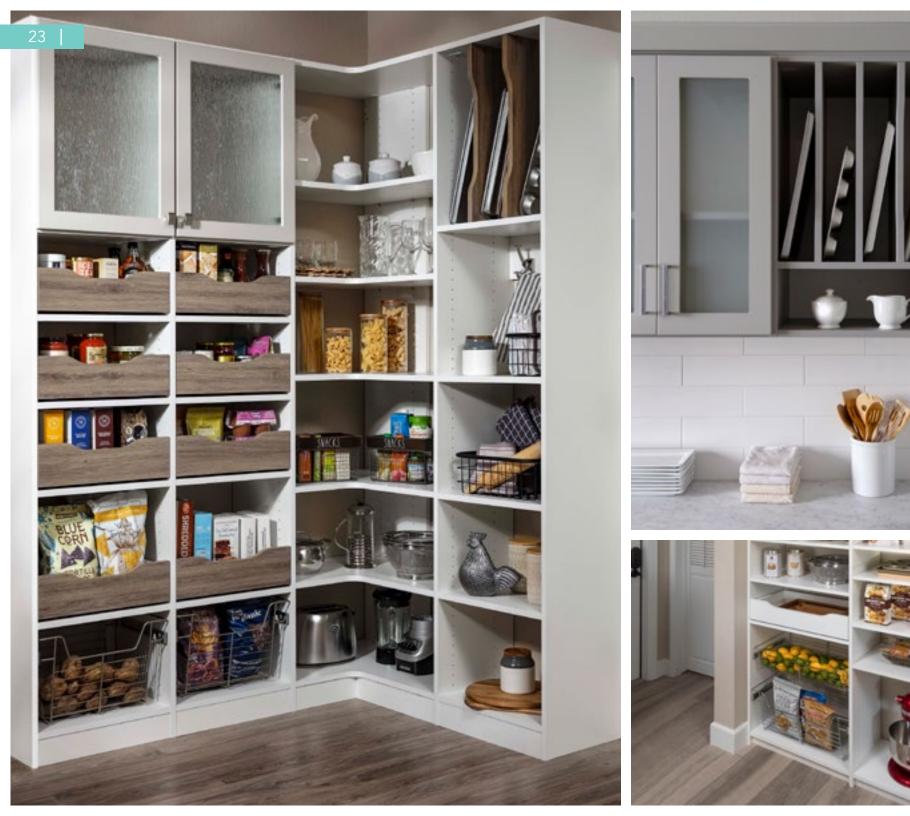

# PANTRIES

The kitchen is the heart of the home. We have expertly designed our pantry products to create visibility and reachability for a more efficient, wellorganized kitchen space.

Elegant Drganization

Your kitchen pantry is an important space within your home. Keep it organized throughout the day with the help of our custom designed shelving, dividers and baskets. Add a counter for extra space for your most used items or incorporate drawers for easy access to your everyday essentials.

Add divided shelves into your pantry design for a practical & fun design element.