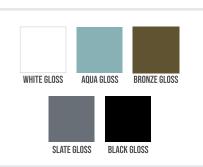

#### **BASE** COLORS

Our Base color collection may be used for your entire design. You can also begin your design by choosing one of our Base colors and create more interest by pairing it with doors and drawers from our Mixology line.

Enhance your design with our Classic door and drawer styles. These styles are available in most Base and Mixology colors.