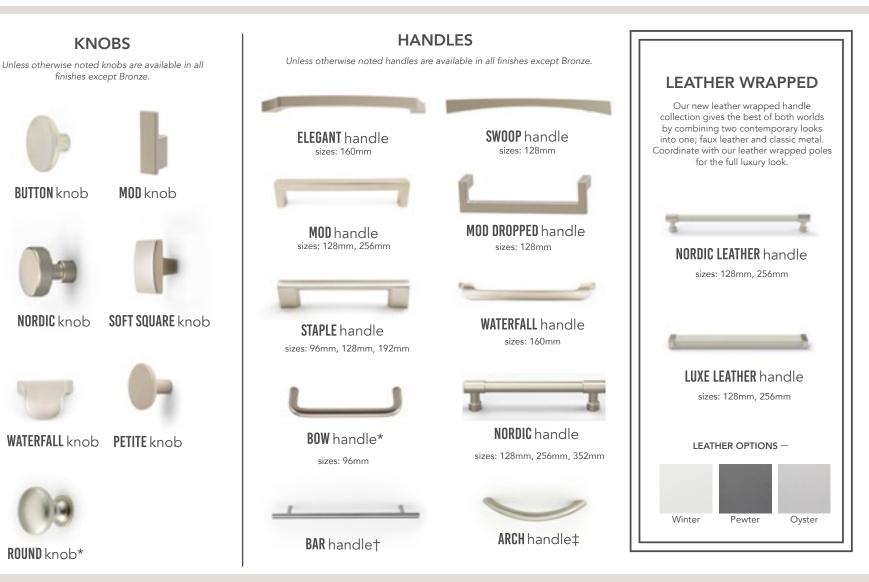

#### HANDLES & KNOBS

The finishing touch to a luxury custom closet-- our collection of handles and knobs displays a wide variety of style possibilities. An option for every look, our hardware comes in various finishes and serve as an enhancement for any custom storage design.

#### AVAILABLE FINISHES |

\* Available in Chrome, Brushed Chrome, Matte Nickel, Bronze † Available in Brushed Chrome, Matte Nickel ‡ Available in all colors except Graphite

SHOWN IN MATTE NICKEL