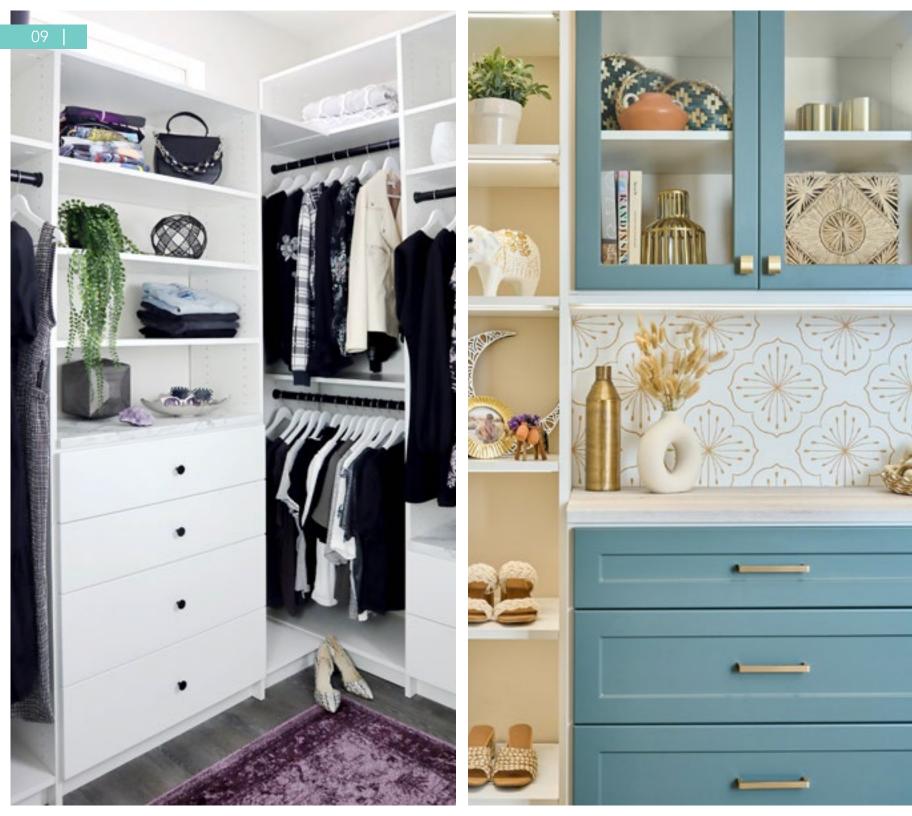

# **CLOSET ACCESSORIES**

Enhance your closet by using our coordinating accessories: handles, shoe storage, jewelry organizers, hampers and much more. Our accessories will fine-tune your storage, keeping your closet clutter-free and functional.

#### HANDLES & KNOBS

The finishing touch to a luxury custom closet-- our collection of handles and knobs displays a wide variety of style possibilities. An option for every look, our hardware comes in various finishes and serve as an enhancement for any custom storage design.

#### **IN-HOME ACCESSORIES**

Where style meets functionality-- our hardware accessories enhance the capabilities of your custom storage design while one being a luxurious addition to your home.