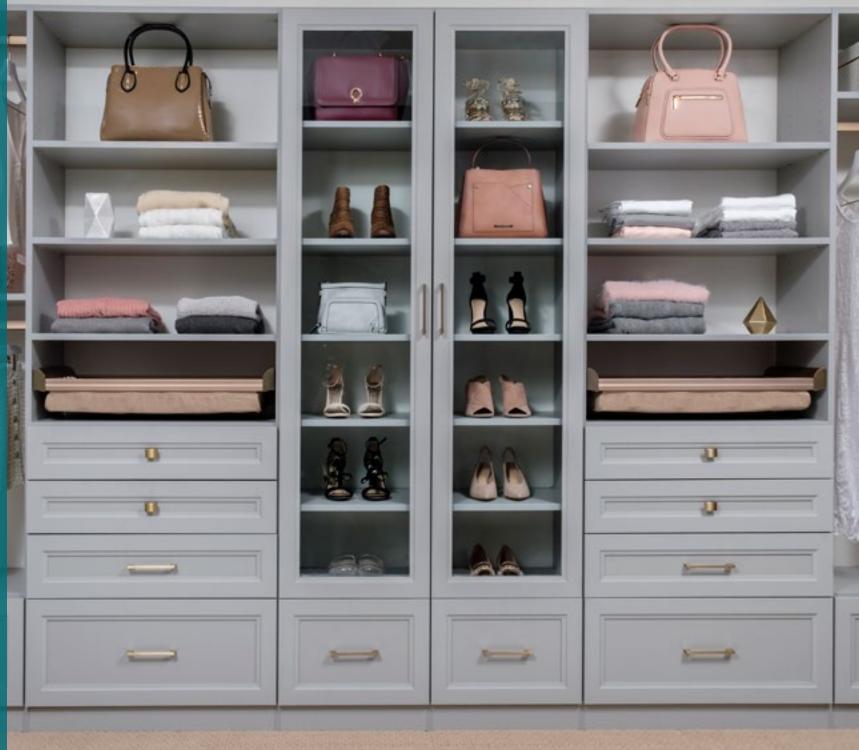

# **CLOSET ACCESSORIES**

Enhance your closet by using our coordinating accessories: handles, shoe storage, jewelry organizers, hampers and much more. Our accessories will fine-tune your storage, keeping your closet clutter-free and functional.

#### HANDLES & KNOBS

The finishing touch to a luxury custom closet-- our collection of handles and knobs displays a wide variety of style possibilities. An option for every look, our hardware comes in various finishes and serve as an enhancement for any custom storage design.

#### **IN-HOME ACCESSORIES**

Where style meets functionality-- our hardware accessories enhance the capabilities of your custom storage design while one being a luxurious addition to your home.