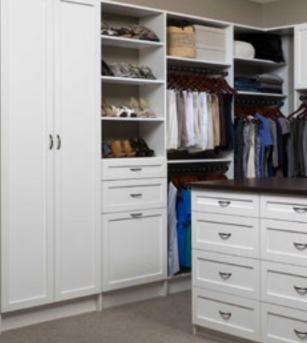

### CLOSETS

Reach a new level of organization with our innovative custom closet systems. Designed to fit in any space big or small, we will work with you to transform your cluttered closet into a well-organized space that meets both your style and budget.

Design <del>¢</del> Organization

A custom-designed closet is the perfect place to showcase your incredible sense of style. Whether you have a walk-in closet, reach-in closet or something in between, we can truly customize your space to create more storage and ease in your daily routine.