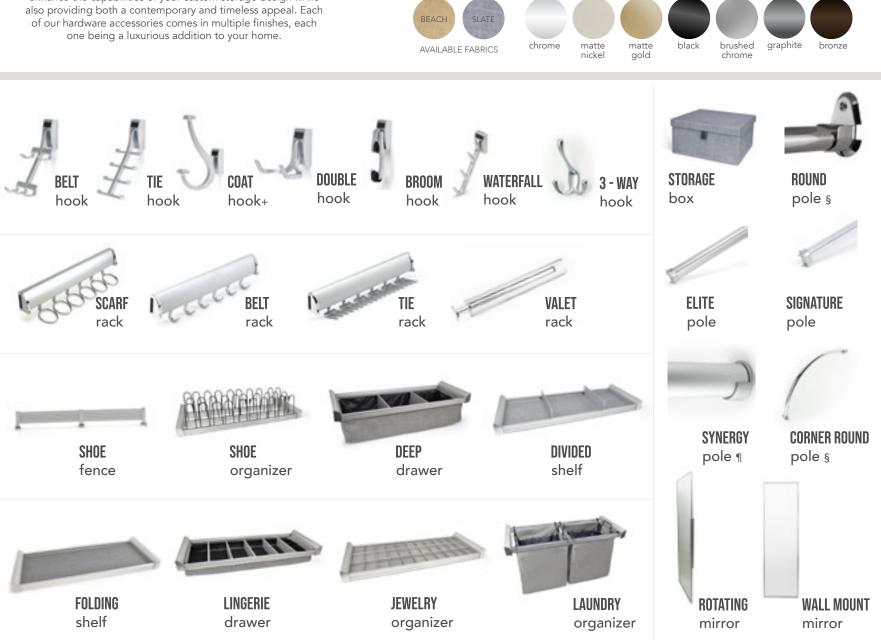

# **CLOSET ACCESSORIES**

Enhance your closet by using our coordinating accessories: handles, shoe storage, jewelry organizers, hampers and much more. Our accessories will fine-tune your storage, keeping your closet clutter-free and functional.

#### **IN-HOME ACCESSORIES**

Where style meets functionality-- our hardware accessories enhance the capabilities of your custom storage design while one being a luxurious addition to your home.

### IN-HOME ACCESSORIES cont.

Where style meets functionality-- our hardware accessories enhance the capabilities of your custom storage design while also providing both a contemporary and timeless appeal. Each of our hardware accessories comes in multiple finishes, each one being a luxurious addition to your home.