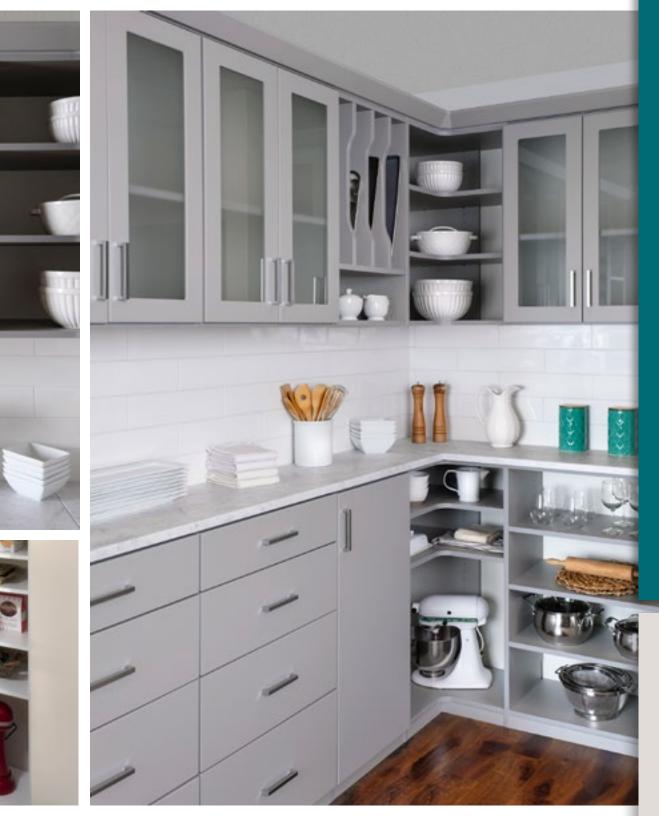

# PANTRIES

The kitchen is the heart of the home. We have expertly designed our pantry products to create visibility and reachability for a more efficient, wellorganized kitchen space.

Elegant Drganization

Your kitchen pantry is an important space within your home. Keep it organized throughout the day with the help of our custom designed shelving, dividers and baskets. Add a counter for extra space for your most used items or incorporate drawers for easy access to your everyday essentials.

Add divided shelves into your pantry design for a practical & fun design element.