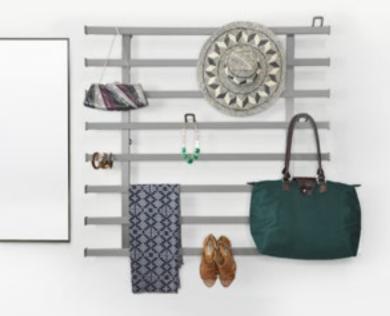

#### SYMPHONY ORGANIZER

The Symphony Organizer is an innovative way to take full advantage of any empty wall space in your home in order to maximize your storage options. The Symphony comes in several size options and is able to be customized to your needs through the adjustable accessories that are available.

COAT HOOK

SHOE HOOK

**TRIPLE HOOK** 

**JEWELRY HOOK** 