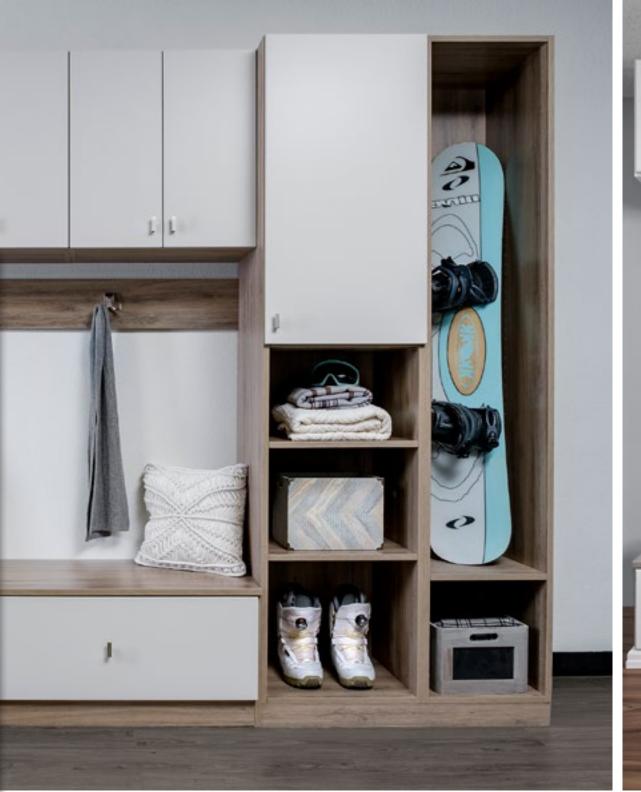

# MUDROOMS

Mudroom drop zones are the home's first line of defense against the elements. It's where kids toss their sneakers after an afternoon outside and where rain boots and coats dry out after a rainstorm. A mudroom is a smart and stylish way to add efficiency to your home.

Reclefined Space

Whether you are looking for an area to store your daily items or you need a space that can work for you throughout the seasons, a mudroom is the perfect option. We offer a nearly endless list of ways that we can make your day more functional and less chaotic.