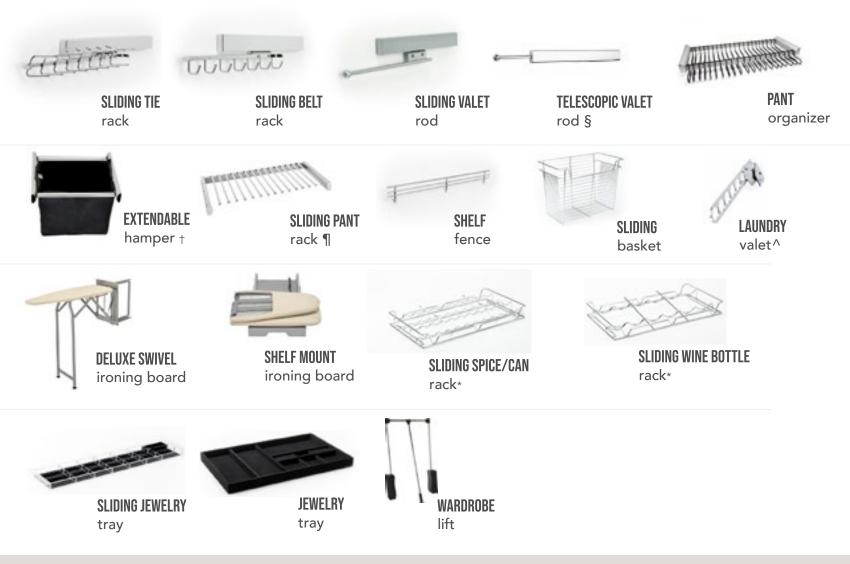

#### **IN-HOME ACCESSORIES**

Where style meets functionality-- our hardware accessories enhance the capabilities of your custom storage design while one being a luxurious addition to your home.

#### AVAILABLE FINISHES |

† Available in Brushed Chrome & Matte Nickel

‡ Available in all colors except Graphite

¶ Available in Chrome, Brushed Chrome, Matte Nickel, Bronze

§ Available in Chrome only

+ Compact size also available

### IN-HOME ACCESSORIES cont.

Where style meets functionality-- our hardware accessories enhance the capabilities of your custom storage design while also providing both a contemporary and timeless appeal. Each of our hardware accessories comes in multiple finishes, each one being a luxurious addition to your home.

#### AVAILABLE FINISHES |

\* Available in Chrome only

† Available in Brushed Chrome, Matte Nickel

^ Available in Chrome, Bronze

§ Available in Matte Nickel, Chrome, Bronze ¶ Available in Matte Nickel, Brushed Chrome, & Bronze