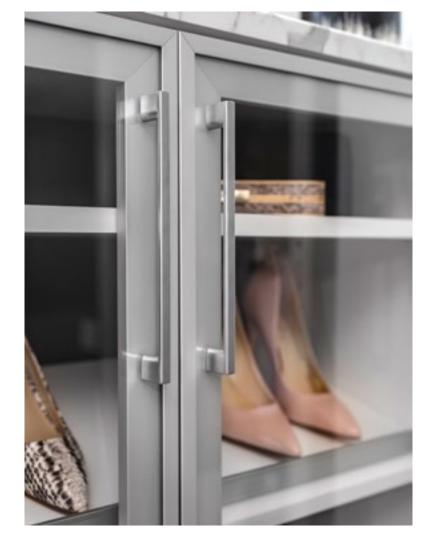

#### HANDLES & KNOBS

The finishing touch to a luxury custom closet-- our collection of handles and knobs displays a wide variety of style possibilities. An option for every look, our hardware comes in various finishes and serve as an enhancement for any custom storage design.