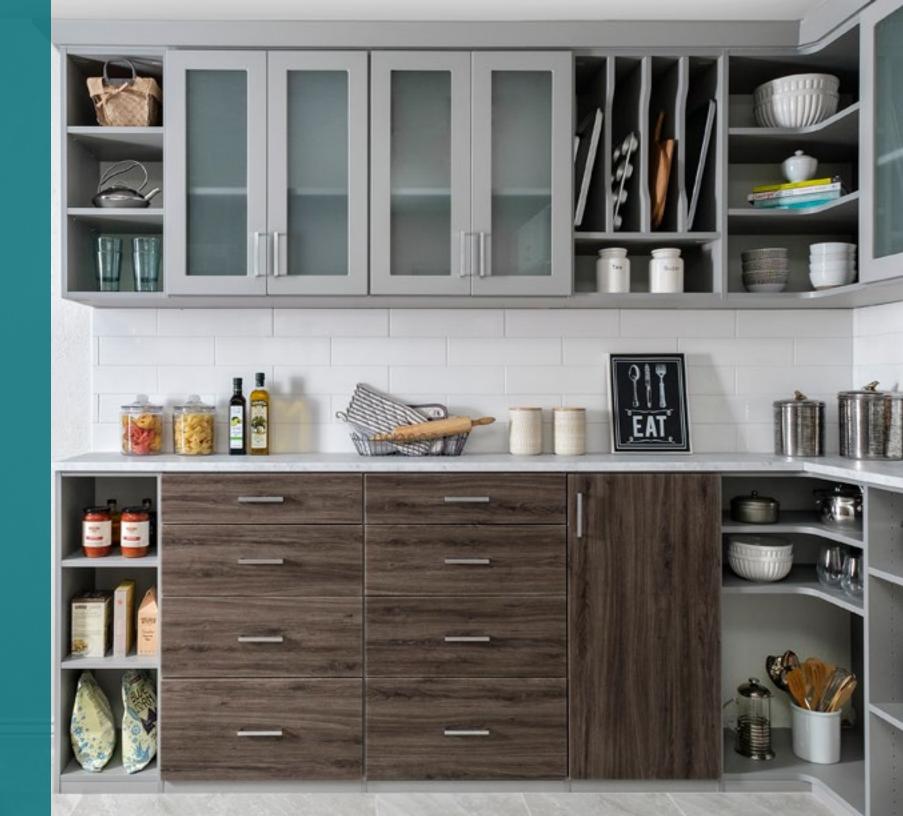

# PANTRIES

The kitchen is the heart of the home. We have expertly designed our pantry products to create visibility and reachability for a more efficient, wellorganized kitchen space.

Elegant Drganization

Your kitchen pantry is an important space within your home. Keep it organized throughout the day with the help of our custom designed shelving, dividers and baskets. Add a counter for extra space for your most used items or incorporate drawers for easy access to your everyday essentials.

Add divided shelves into your pantry design for a practical & fun design element.