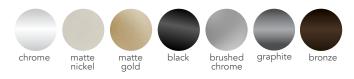

#### AVAILABLE FINISHES |

\* Available in Chrome, Brushed Chrome, Matte Nickel, Bronze † Available in Brushed Chrome, Matte Nickel ‡ Available in all colors except Graphite

SHOWN IN MATTE NICKEL

#### AVAILABLE FINISHES |

† Available in Brushed Chrome & Matte Nickel

‡ Available in all colors except Graphite

¶ Available in Chrome, Brushed Chrome, Matte Nickel, Bronze

§ Available in Chrome only

+ Compact size also available

#### AVAILABLE FINISHES |

\* Available in Chrome only

† Available in Brushed Chrome, Matte Nickel

^ Available in Chrome, Bronze

§ Available in Matte Nickel, Chrome, Bronze ¶ Available in Matte Nickel, Brushed Chrome, & Bronze