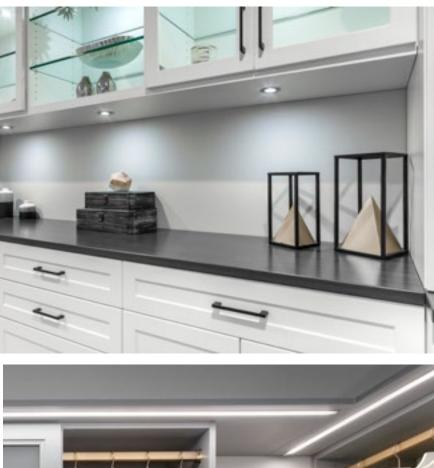

### CLOSETS

Reach a new level of organization with our innovative custom closet systems. Designed to fit in any space big or small, we will work with you to transform your cluttered closet into a well-organized space that meets both your style and budget.

Design <del>¢</del> Organization

A custom-designed closet is the perfect place to showcase your incredible sense of style. Whether you have a walk-in closet, reach-in closet or something in between, we can truly customize your space to create more storage and ease in your daily routine.