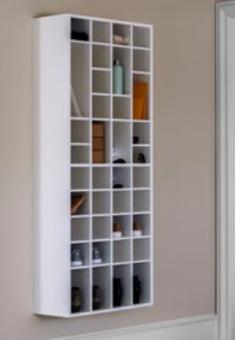

#### SYMPHONY ORGANIZER

The Symphony Organizer is an innovative way to take full advantage of any empty wall space in your home in order to maximize your storage options. The Symphony comes in several size options and is able to be customized to your needs through the adjustable accessories that are available.