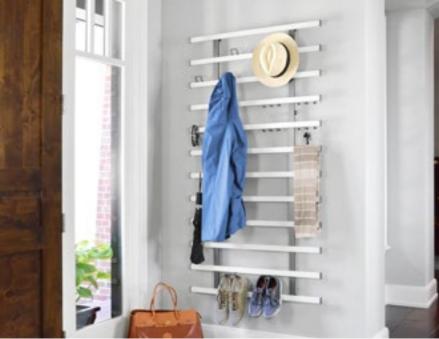

#### SYMPHONY ORGANIZER

The Symphony Organizer is an innovative way to take full advantage of any empty wall space in your home in order to maximize your storage options. The Symphony comes in several size options and is able to be customized to your needs through the adjustable accessories that are available.

COAT HOOK

SHOE HOOK

**TRIPLE HOOK** 

**JEWELRY HOOK** 