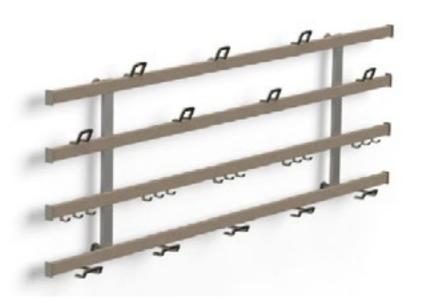

#### SYMPHONY ORGANIZER

The Symphony Organizer is an innovative way to take full advantage of any empty wall space in your home in order to maximize your storage options. The Symphony comes in several size options and is able to be customized to your needs through the adjustable accessories that are available.