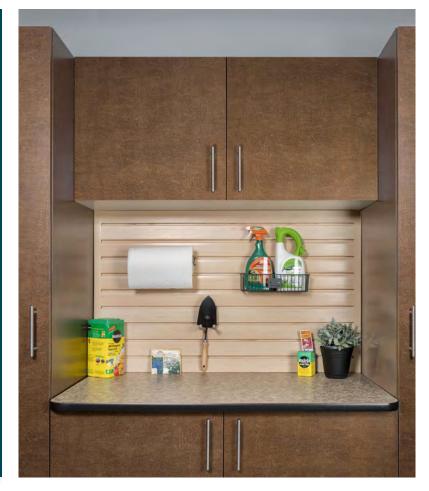

## **CUSTOM WORKBENCHES**

Create a hobby space or custom work center with our versatile workbench options. Multi-sized drawers, doors, sink base cabinets and custom counters are designed with your lifestyle in mind.

STAINLESS STEEL countertops add a modern industrial feel to the garage. Stainless steel is a non-porous and stain-resistant material that is also incredibly durable. This countertop blends harmoniously with many different colors, making it a good fit for your own unique design.

MILANO QUARTZ laminate countertops are built to last. They are constructed with the same features of Ebony Star, including the thick edgebanding, but are meant to pair with our warm-toned brown cabinet colors.

EBONY STAR laminate countertops are a smart addition to your workbench. This countertop is pairs perfectly with our graytoned cabinetry. It is accented by a thick, rounded edgebanding that provides extra durability for all uses.

BUTCHER BLOCK countertops were originally used in butcher shops for cutting meats and have evolved into a beautiful-yet-practical multipurpose work surface. This natural wood countertop adds character to your garage.