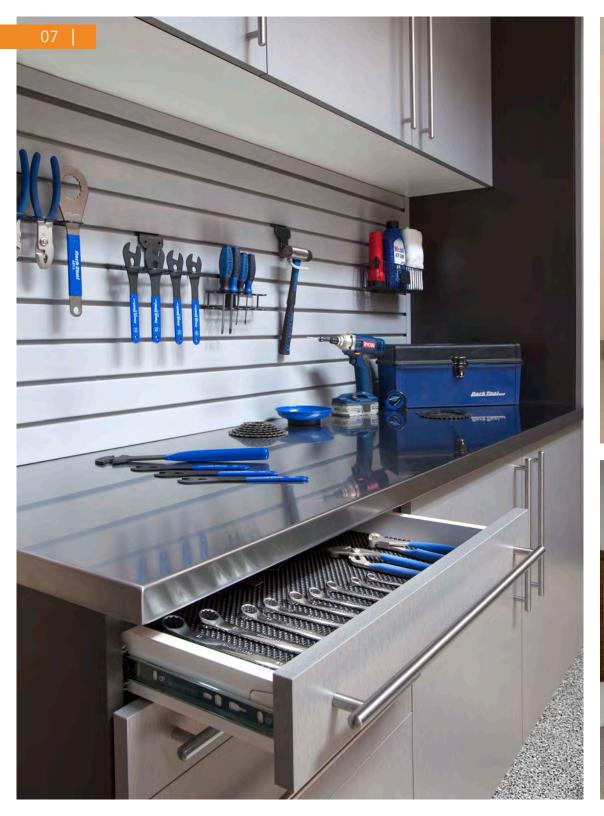

## **CUSTOM WORKBENCHES**

Create a hobby space or custom work center with our versatile workbench options. Multi-sized drawers, doors, sink base cabinets and custom counters are designed with your lifestyle in mind.

STAINLESS STEEL countertops add a modern industrial feel to the garage. Stainless steel is a non-porous and stain-resistant material that is also incredibly durable. This countertop blends harmoniously with many different colors, making it a good fit for your own unique design.

**SHELVING** — One-inch fixed and adjustable shelving is 25 percent thicker than the industry standard and has a load-bearing capacity of 100 pounds.

**DRAWERS** — All drawers include full-extension runners for easy access to all of your stored items.