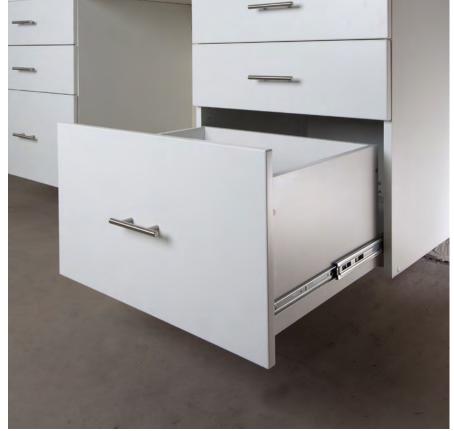

**SHELVING** — One-inch fixed and adjustable shelving is 25 percent thicker than the industry standard and has a load-bearing capacity of 100 pounds.

**DRAWERS** — All drawers include full-extension runners for easy access to all of your stored items.