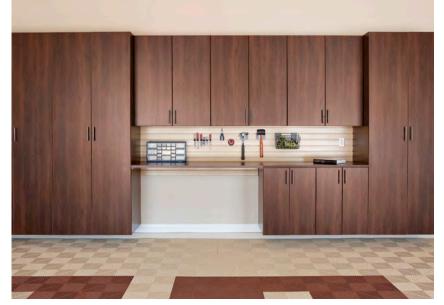

### **CABINETRY**

Our superior-grade cabinets bring luxury to your garage while providing the best protection for your stored items. Wall-mounted construction prevents water damage and makes cleaning your garage simple.

### PRODUCT HIGHLIGHTS

Our complete line of garage cabinets and organization systems provide the most effective solution to your garage storage woes.

CABINET ACCESS — Full-swing door hinges allow doors to open wide for easy access. Additionally, cabinets can be constructed without a center dividing post to provide unobstructed access to the entire shelf width and all for storage of larger objects.

cabinet heights, depths and widths allows for endless design possibilities and customization. Extra deep cabinets have enough room to fit large storage bins on a shelf, doubling the capacity of the competitors' cabinets.