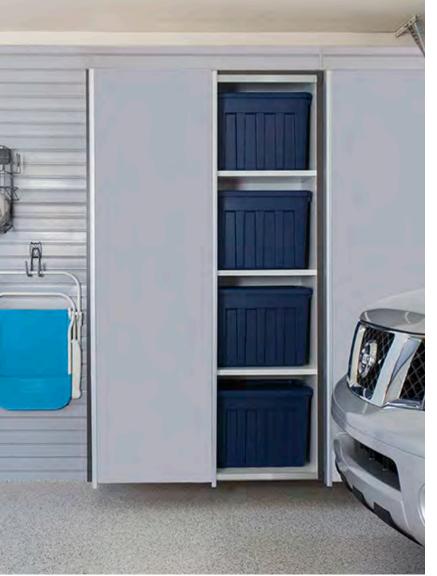

cabinet heights, depths and widths allows for endless design possibilities and customization. Extra deep cabinets have enough room to fit large storage bins on a shelf, doubling the capacity of the competitors' cabinets.