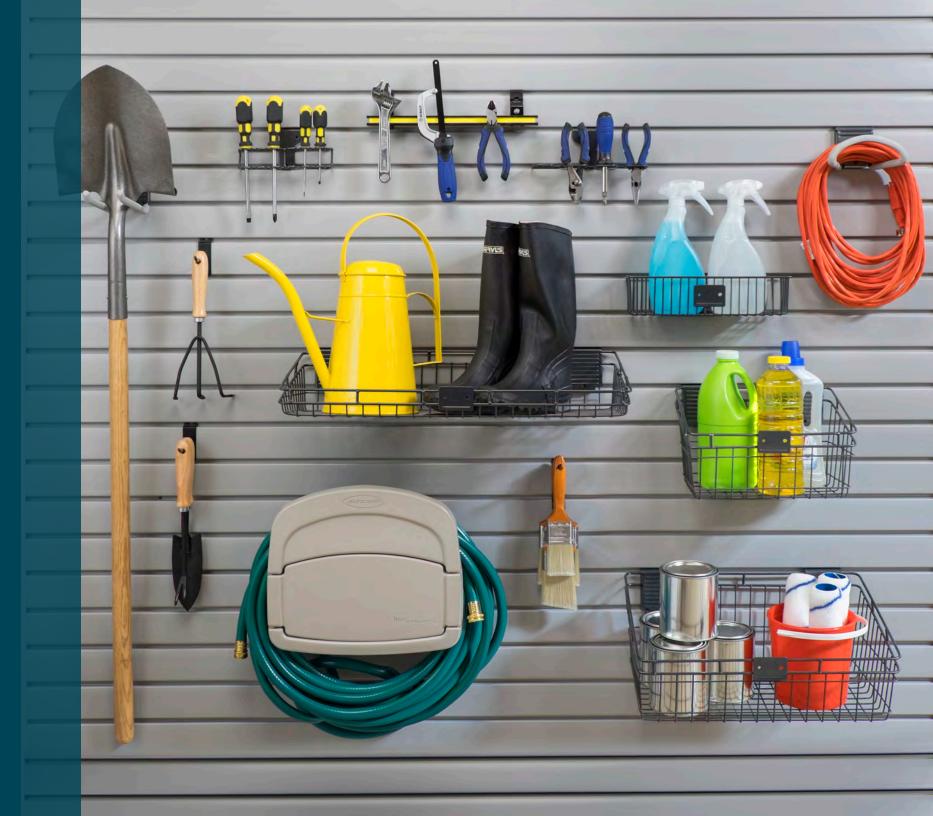

### STORAGE SYSTEMS

Keep your garage organized and clutter-free with our wall-mounted storage systems. Movable hooks, baskets and specialized racks provide easy access to everyday items. Overhead racks are also available for storing bulky seasonal items.

### MAKE IT YOUR OWN — Our

modular, wall-mounted organization systems maximize space while minimizing clutter. Start with our durable PVC statwall panels as your base then add your choice of accessories.

Accessories simply snap into place without tools and can be easily rearranged as your storage needs change.

### **GARAGE ACCESSORIES**

4" Double Hook

6 Tilt Bin Storage Unit

8" Double Hook

GRAY

WHITE

24"w x 12"d Basket

13" Magnetic Tool Bar

6" Snap Hook

Tennis Accessory Holder

Golf Accessory Holder