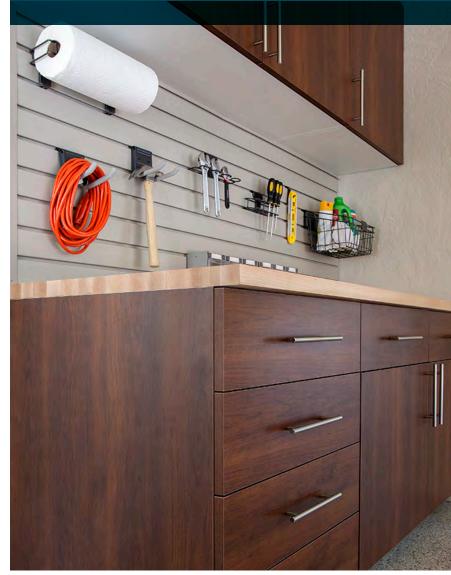

## **CUSTOM WORKBENCHES**

Create a hobby space or custom work center with our versatile workbench options. Multi-sized drawers, doors, sink base cabinets and custom counters are designed with your lifestyle in mind.

MILANO QUARTZ laminate countertops are built to last. They are constructed with the same features of Ebony Star, including the thick edgebanding, but are meant to pair with our warm-toned brown cabinet colors.

### STORAGE SYSTEMS

Keep your garage organized and clutter-free with our wall-mounted storage systems. Movable hooks, baskets and specialized racks provide easy access to everyday items. Overhead racks are also available for storing bulky seasonal items.