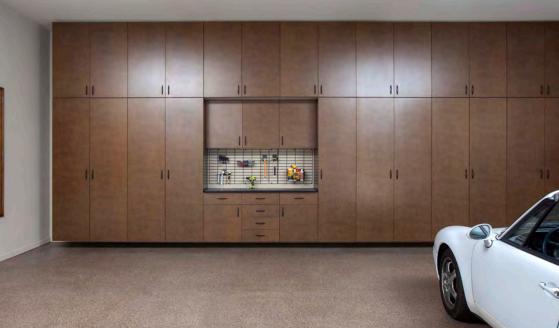

### **CABINETRY**

Our superior-grade cabinets bring luxury to your garage while providing the best protection for your stored items. Wall-mounted construction prevents water damage and makes cleaning your garage simple.

### PRODUCT HIGHLIGHTS

Our complete line of garage cabinets and organization systems provide the most effective solution to your garage storage woes.

CABINET ACCESS — Full-swing door hinges allow doors to open wide for easy access. Additionally, cabinets can be constructed without a center dividing post to provide unobstructed access to the entire shelf width and all for storage of larger objects.

cabinet heights, depths and widths allows for endless design possibilities and customization. Extra deep cabinets have enough room to fit large storage bins on a shelf, doubling the capacity of the competitors' cabinets.