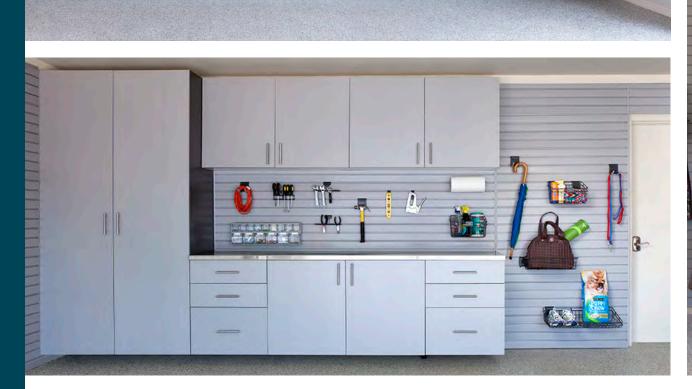

### STORAGE SYSTEMS

Keep your garage organized and clutter-free with our wall-mounted storage systems. Movable hooks, baskets and specialized racks provide easy access to everyday items. Overhead racks are also available for storing bulky seasonal items.

### MAKE IT YOUR OWN — Our

modular, wall-mounted organization systems maximize space while minimizing clutter. Start with our durable PVC statwall panels as your base then add your choice of accessories.

Accessories simply snap into place without tools and can be easily rearranged as your storage needs change.