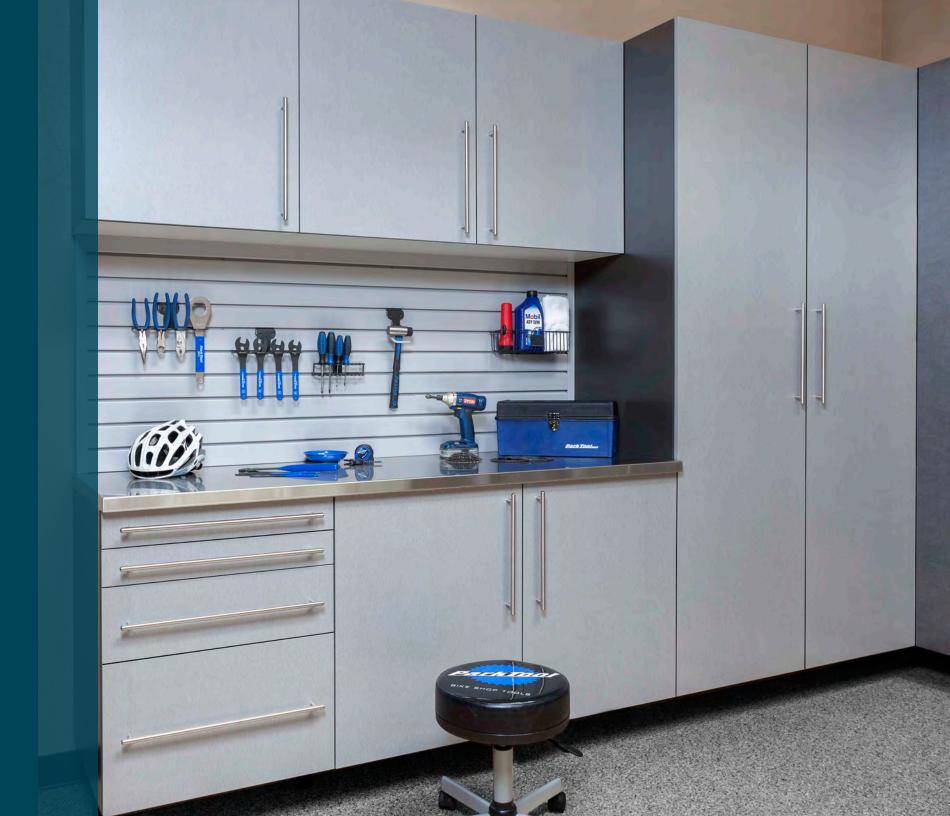

## **CUSTOM WORKBENCHES**

Create a hobby space or custom work center with our versatile workbench options. Multi-sized drawers, doors, sink base cabinets and custom counters are designed with your lifestyle in mind.

STAINLESS STEEL countertops add a modern industrial feel to the garage. Stainless steel is a non-porous and stain-resistant material that is also incredibly durable. This countertop blends harmoniously with many different colors, making it a good fit for your own unique design.

MILANO QUARTZ laminate countertops are built to last. They are constructed with the same features of Ebony Star, including the thick edgebanding, but are meant to pair with our warm-toned brown cabinet colors.

EBONY STAR laminate countertops are a smart addition to your workbench. This countertop is pairs perfectly with our graytoned cabinetry. It is accented by a thick, rounded edgebanding that provides extra durability for all uses.

BUTCHER BLOCK countertops were originally used in butcher shops for cutting meats and have evolved into a beautiful-yet-practical multipurpose work surface. This natural wood countertop adds character to your garage.