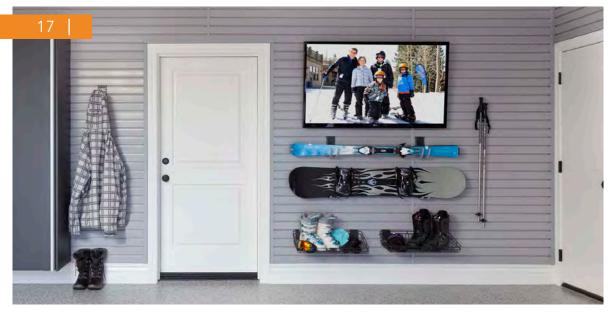

### STORAGE SYSTEMS

Keep your garage organized and clutter-free with our wall-mounted storage systems. Movable hooks, baskets and specialized racks provide easy access to everyday items. Overhead racks are also available for storing bulky seasonal items.

### MAKE IT YOUR OWN — Our

modular, wall-mounted organization systems maximize space while minimizing clutter. Start with our durable PVC statwall panels as your base then add your choice of accessories.

Accessories simply snap into place without tools and can be easily rearranged as your storage needs change.

### **GARAGE ACCESSORIES**

4" Double Hook

6 Tilt Bin Storage Unit

8" Double Hook

GRAY

WHITE

24"w x 12"d Basket

13" Magnetic Tool Bar

6" Snap Hook

Tennis Accessory Holder

Golf Accessory Holder