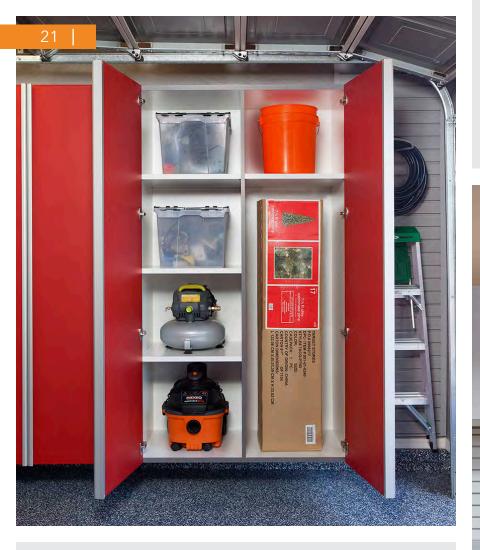

### PRODUCT HIGHLIGHTS

Our complete line of garage cabinets and organization systems provide the most effective solution to your garage storage woes.

CABINET ACCESS — Full-swing door hinges allow doors to open wide for easy access. Additionally, cabinets can be constructed without a center dividing post to provide unobstructed access to the entire shelf width and all for storage of larger objects.

**SHELVING** — One-inch fixed and adjustable shelving is 25 percent thicker than the industry standard and has a load-bearing capacity of 100 pounds.

**DRAWERS** — All drawers include full-extension runners for easy access to all of your stored items.

cabinet heights, depths and widths allows for endless design possibilities and customization. Extra deep cabinets have enough room to fit large storage bins on a shelf, doubling the capacity of the competitors' cabinets.