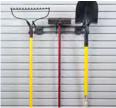

### STORAGE SYSTEMS

Keep your garage organized and clutter-free with our wall-mounted storage systems. Movable hooks, baskets and specialized racks provide easy access to everyday items. Overhead racks are also available for storing bulky seasonal items.

### **GARAGE ACCESSORIES**

4" Double Hook

6 Tilt Bin Storage Unit

8" Double Hook

GRAY

WHITE

24"w x 12"d Basket

13" Magnetic Tool Bar

6" Snap Hook

Tennis Accessory Holder

Golf Accessory Holder