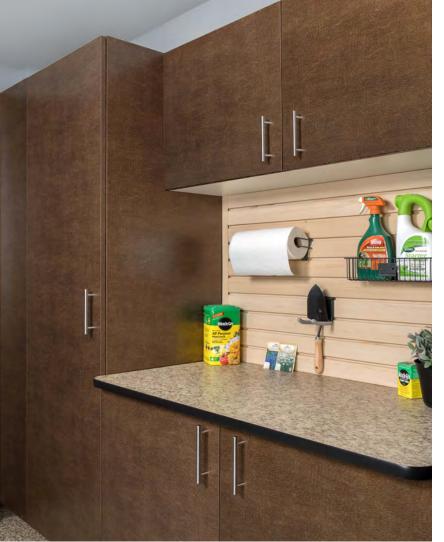

### **CABINETRY**

Our superior-grade cabinets bring luxury to your garage while providing the best protection for your stored items. Wall-mounted construction prevents water damage and makes cleaning your garage simple.

### STORAGE SYSTEMS

Keep your garage organized and clutter-free with our wall-mounted storage systems. Movable hooks, baskets and specialized racks provide easy access to everyday items. Overhead racks are also available for storing bulky seasonal items.