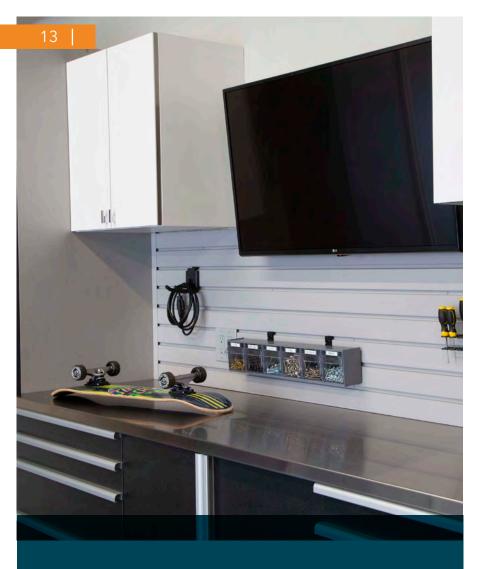

### STORAGE SYSTEMS

Keep your garage organized and clutter-free with our wall-mounted storage systems. Movable hooks, baskets and specialized racks provide easy access to everyday items. Overhead racks are also available for storing bulky seasonal items.

### MAKE IT YOUR OWN — Our

modular, wall-mounted organization systems maximize space while minimizing clutter. Start with our durable PVC statwall panels as your base then add your choice of accessories.

Accessories simply snap into place without tools and can be easily rearranged as your storage needs change.