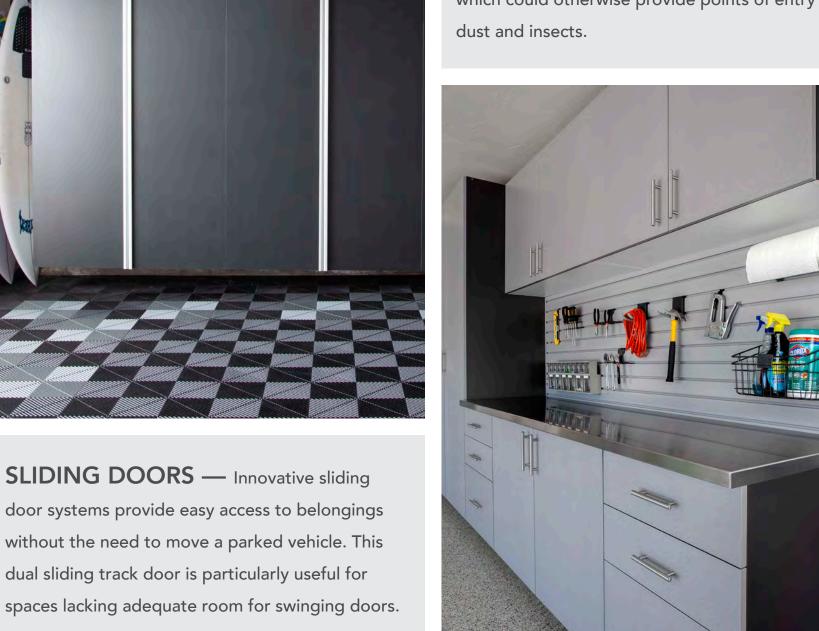

### PRODUCT HIGHLIGHTS

Our complete line of garage cabinets and organization systems provide the most effective solution to your garage storage woes.

CABINET ACCESS — Full-swing door hinges allow doors to open wide for easy access. Additionally, cabinets can be constructed without a center dividing post to provide unobstructed access to the entire shelf width and all for storage of larger objects.

**SHELVING** — One-inch fixed and adjustable shelving is 25 percent thicker than the industry standard and has a load-bearing capacity of 100 pounds.

**DRAWERS** — All drawers include full-extension runners for easy access to all of your stored items.

WALL-MOUNTED — To protect your belongings from water, debris and pests, all of our cabinets are securely anchored directly to the garage wall to create a "floating" cabinet.

**BACKING** — All garage cabinets are installed with full 1/4 inch backing. Full backing strengthens the cabinets and eliminates gaps which could otherwise provide points of entry for dust and insects.