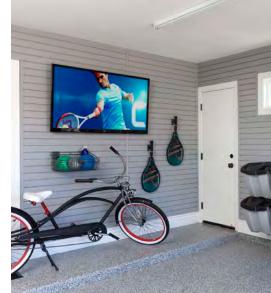

### STORAGE SYSTEMS

Keep your garage organized and clutter-free with our wall-mounted storage systems. Movable hooks, baskets and specialized racks provide easy access to everyday items. Overhead racks are also available for storing bulky seasonal items.

### MAKE IT YOUR OWN — Our

modular, wall-mounted organization systems maximize space while minimizing clutter. Start with our durable PVC statwall panels as your base then add your choice of accessories.

Accessories simply snap into place without tools and can be easily rearranged as your storage needs change.