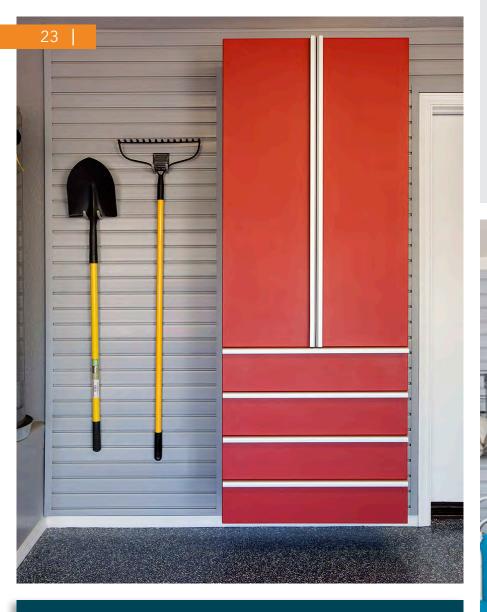

### STORAGE SYSTEMS

Keep your garage organized and clutter-free with our wall-mounted storage systems. Movable hooks, baskets and specialized racks provide easy access to everyday items. Overhead racks are also available for storing bulky seasonal items.

### **GARAGE COLORS**

Our garage colors are designed to define your space. Whether you want to make a statement or simply match your existing decor, your design consultant will help you choose a look that is right for you!