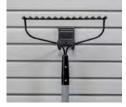

### STORAGE SYSTEMS

Keep your garage organized and clutter-free with our wall-mounted storage systems. Movable hooks, baskets and specialized racks provide easy access to everyday items. Overhead racks are also available for storing bulky seasonal items.

### **GARAGE ACCESSORIES**

4" Double Hook

6 Tilt Bin Storage Unit

8" Double Hook

GRAY

WHITE

24"w x 12"d Basket

13" Magnetic Tool Bar