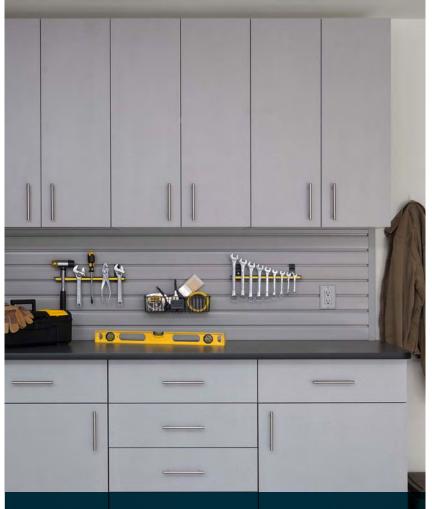

## **CUSTOM WORKBENCHES**

Create a hobby space or custom work center with our versatile workbench options. Multi-sized drawers, doors, sink base cabinets and custom counters are designed with your lifestyle in mind.

STAINLESS STEEL countertops add a modern industrial feel to the garage. Stainless steel is a non-porous and stain-resistant material that is also incredibly durable. This countertop blends harmoniously with many different colors, making it a good fit for your own unique design.

EBONY STAR laminate countertops are a smart addition to your workbench. This countertop is pairs perfectly with our graytoned cabinetry. It is accented by a thick, rounded edgebanding that provides extra durability for all uses.