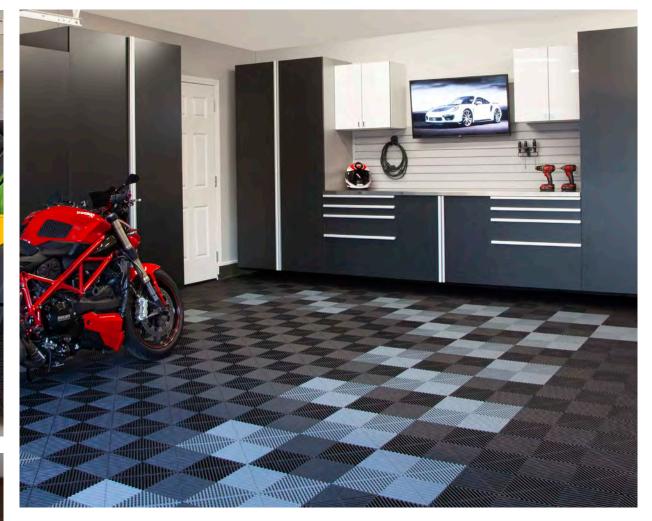

### STORAGE SYSTEMS

Keep your garage organized and clutter-free with our wall-mounted storage systems. Movable hooks, baskets and specialized racks provide easy access to everyday items. Overhead racks are also available for storing bulky seasonal items.

### MAKE IT YOUR OWN — Our

modular, wall-mounted organization systems maximize space while minimizing clutter. Start with our durable PVC statwall panels as your base then add your choice of accessories.

Accessories simply snap into place without tools and can be easily rearranged as your storage needs change.